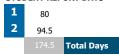

### STUDENT REPORT DAYS

#### **TEACHER REPORT DAYS**

| 1 | 89 |            |
|---|----|------------|
| 2 | 98 |            |
|   |    | Total Days |